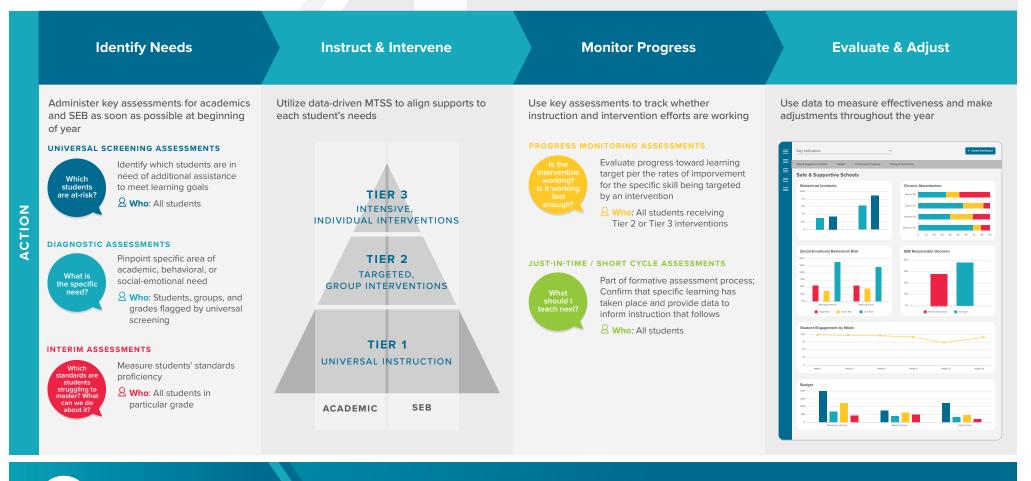

## **COMPREHENSIVE ASSESSMENT SYSTEM**

A system of valid and reliable assessment tools varying in purpose promoting the careful selection of the right assessment at the right time to provide the right information to inform next steps.

## A MULTI-TIERED SYSTEM OF SUPPORT (MTSS)

A framework with a tiered infrastructure that uses data to help match academic and social-emotional behavioral (SEB) assessment and instructional resources to each and every student's needs.

Illuminate provides a single solution for comprehensive assessment, MTSS/RTI management, and real-time dashboards. Reach out to learn more: https://bit.ly/30skurV

www.illuminateed.com

THE ILLUMINATE

SOLUTION